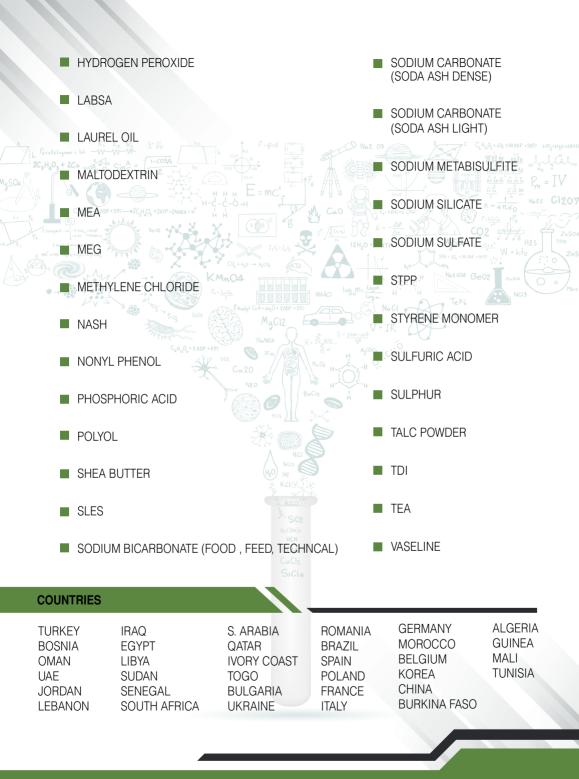

## DEFNE KİMYEVİ MADDELER İthalat İhracat Ltd. Şti.

## SECTORS:

- DETERGENTS AND COSMETICS.
- GLASS INDUSTRY.
- LEATHER AND TEXTILES.
- WATER TREATMENT.
- AGRICULTURAL AND FERTILIZER.
- GENERAL COMMODITIES.
- FOOD AND BEVERAGES.
- INDUSTRIAL MACHINERY.



CHEMICALS







Since the 1970's we are an international foreign trade company. Through our vast years of experience and our partnerships we developed a successful business model and a good understanding for emerging markets based on our flexibility both financially and logistically allowing us to contribute to sustainable and long-term business with our partners.

We look to meeting the needs of our partners and customer satisfaction as a key indicator for our success. In Defne we deliver what we promise, and we are a full supportive and transparent partner. In short we are your reliable business partner Defne strength points:

- Extra ordinary relations with trusted suppliers and customers.
- Deep understanding for the markets we operate in.
- Problems solving mentality and approaches. \_
- Flexibil